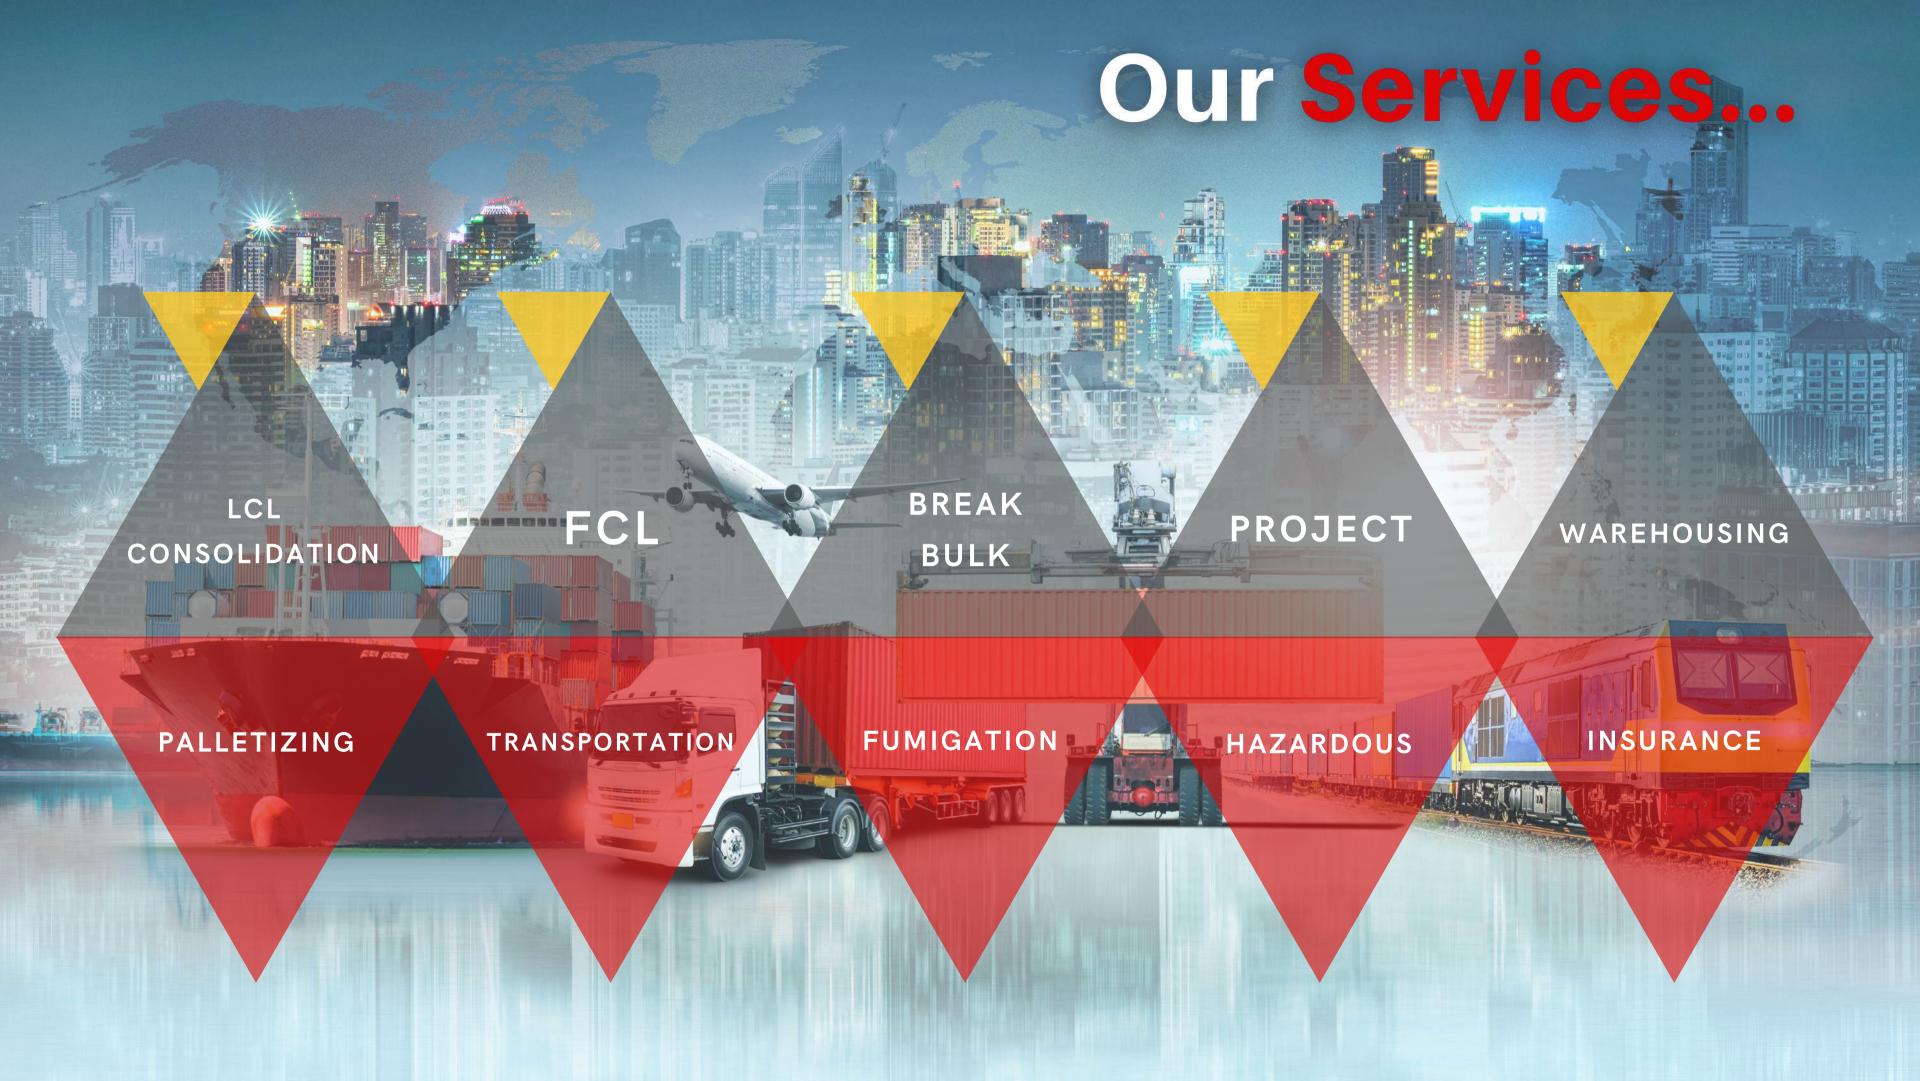

#### LCL Consolidation & Freight Forwarding

Many large, as well as small exporters and importers often have cargo that is not enough to fill an entire container. To meet their requirements of shipping, we offer Less than Container Load Consolidation (LCL) service. With a strong focus on offering direct services to various locations, We have successfully provided the customers with the advantages of reduced transit time, reduced handling of cargo, and higher cost efficiencies.

Our leadership position in LCL consolidation and the large volumes of containerized cargo handled has enabled us to offer cost-effective FCL forwarding solutions to our customers as well. Value-added services such as ex-works pick-up and door delivery at the destination, duty paid deliveries in various countries, and a strong IT systems based information tracking has led Charter Link Logistics' to cultivate its presence in this segment of the logistics business.

### Project Cargo

We at Charter Link Logistics (CTL) are fully geared to handle all types of heavy lift and over-dimensions. Irrespective of the port of origin and final destination, we will find an efficient solution for your transportation needs. The robust international networks of our own offices and partners share the same passion and expertise to provide a high standard of service and competitiveness.

Thus, we can undertake projects involving the relocation of entire plants along with machinery and equipment at the supplier's site and forwarding the same to India, as breakbulk cargo.

With our vast experience in the shipping and clearing field, we provide specialized shipping service to expedite international movements of Heavy Lift / Over-dimensional and Project cargo.

With years of experience in the freight industry, CTL Logistics are known for offering reliable and efficient air-freight forwarding service throughout the world. With an excellent network of operators who are available 24 hours a day and seven days a week, we promise a timely and cost effective delivery of goods to the desired destination.

### Hazardous Cargo

The term "HAZARDOUS" calls to mind safety norms to be observed in handling. We take pride in calling ourselves the veterans in handling the hazardous cargo taking every precaution to protect the people and the marine environment.

### Warehousing

Charter Link Logistics (CTL) has liaised with some of the notable Container Freight Station solutions providers in key locations across the country to help enable our clients to reduce their overheads, increase efficiency, and cut down valuable management time.